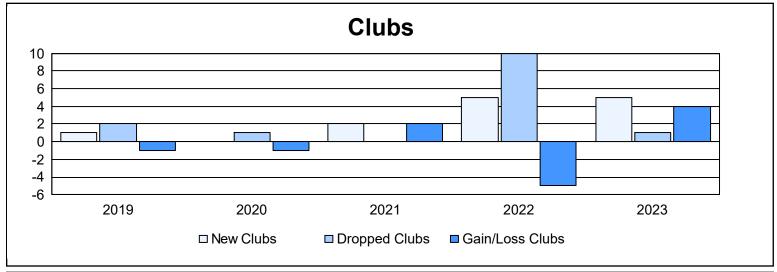

District 411 C

As of June 2023 Cumulative

| Year      | New<br>Clubs | Dropped<br>Clubs | Gain/<br>Loss<br>Clubs | New<br>Members | Charter<br>Members | Reinstate<br>Members | Transfer<br>Members | Total<br>Member<br>Added | Total<br>Members<br>Dropped | Gain/<br>Loss<br>Members |
|-----------|--------------|------------------|------------------------|----------------|--------------------|----------------------|---------------------|--------------------------|-----------------------------|--------------------------|
| 2018-2019 | 1            | 2                | -1                     | 83             | 32                 | 5                    | 1                   | 121                      | 239                         | -118                     |
| 2019-2020 | 0            | 1                | -1                     | 104            | 11                 | 5                    | 5                   | 125                      | 109                         | 16                       |
| 2020-2021 | 2            | 0                | 2                      | 88             | 48                 | 39                   | 2                   | 177                      | 99                          | 78                       |
| 2021-2022 | 5            | 10               | -5                     | 97             | 136                | 22                   | 10                  | 265                      | 388                         | -123                     |
| 2022-2023 | 5            | 1                | 4                      | 56             | 137                | 3                    | 0                   | 196                      | 141                         | 55                       |
| Average   | 3            | 3                | 0                      | 86             | 73                 | 15                   | 4                   | 177                      | 195                         | -18                      |