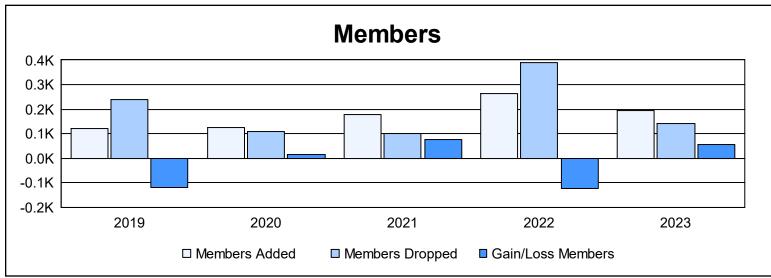

District 411 C

As of June 2023 Cumulative

| Year      | New<br>Clubs | Dropped<br>Clubs | Gain/<br>Loss<br>Clubs | New<br>Members | Charter<br>Members | Reinstate<br>Members | Transfer<br>Members | Total<br>Member<br>Added | Total<br>Members<br>Dropped | Gain/<br>Loss<br>Members |
|-----------|--------------|------------------|------------------------|----------------|--------------------|----------------------|---------------------|--------------------------|-----------------------------|--------------------------|
| 2018-2019 | 1            | 2                | -1                     | 83             | 32                 | 5                    | 1                   | 121                      | 239                         | -118                     |
| 2019-2020 | 0            | 1                | -1                     | 104            | 11                 | 5                    | 5                   | 125                      | 109                         | 16                       |
| 2020-2021 | 2            | 0                | 2                      | 88             | 48                 | 39                   | 2                   | 177                      | 99                          | 78                       |
| 2021-2022 | 5            | 10               | -5                     | 97             | 136                | 22                   | 10                  | 265                      | 388                         | -123                     |
| 2022-2023 | 5            | 1                | 4                      | 56             | 137                | 3                    | 0                   | 196                      | 141                         | 55                       |
| Average   | 3            | 3                | 0                      | 86             | 73                 | 15                   | 4                   | 177                      | 195                         | -18                      |